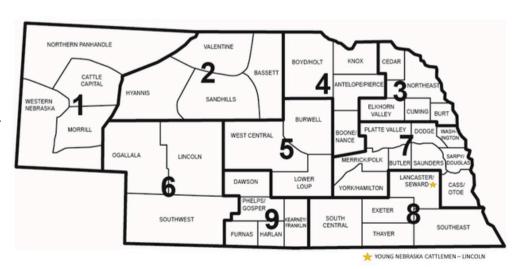

### **AFFILIATES**

Nebraska Cattlemen's 43 affiliates are divided into nine regions across the state. Your membership dues include a \$10 rebate to your local affiliate.