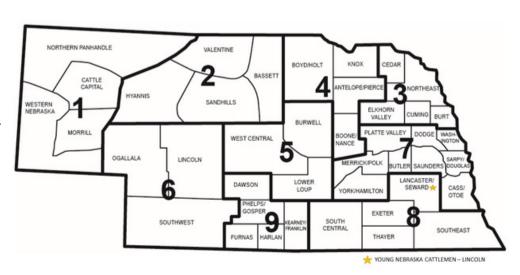

## **AFFILIATES**

Nebraska Cattlemen's 43 affiliates are divided into nine regions across the state. Your membership dues include a \$10 rebate to your local affiliate.