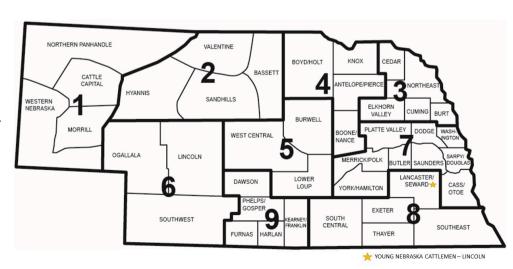

### **AFFILIATES**

Nebraska Cattlemen's 43 affiliates are divided into nine regions across the state. Your membership dues include a \$10 rebate to your local affiliate.